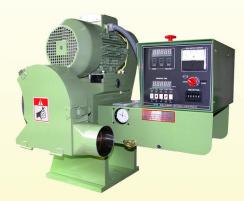

### RG Series

Industrial Roller Cylindrical /
Convex / Concave Grinding Automatically
(We also have Convex / Tapered / Cylindrical Models.)

# RG-7F Series

7F refers to 7 functions
Grinding Rubber Rollers with Different Curves
Convex / Concave / Tapered / Cylindrical

#### Specifications:

From 3.0 HP to 15.0 HP with different wheels sizes and spindle speeds.