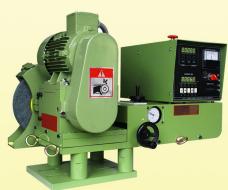

### RG Series

Industrial Roller Cylindrical /
Convex / Concave Grinding Automatically
(We also have Convex / Tapered / Cylindrical Models.)

# RG-7F Series

7F refers to 7 functions
Grinding Rubber Rollers with Different Curves
Convex / Concave / Tapered / Cylindrical

#### Specifications:

From 3.0 HP to 15.0 HP with different wheels sizes and spindle speeds.