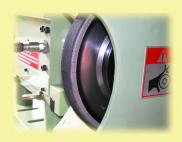

# RG-7F Series

7F refers to 7 functions
Grinding Rubber Rollers with Different Curves
Convex / Concave / Tapered / Cylindrical

#### Crown Ability:

The crown height range is from 0.01 mm to 8.00 mm.