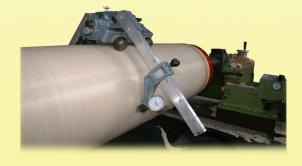

#### Both are Suitable for:

Rubber, Polyurethane, Silicone, Plastic, Metal, and Various Fiber Rollers

#### Crown Ability:

The crown height range is from 0.01 mm to 8.00 mm.

# Adaptability:

Can be mounted onto any lathe without modification.