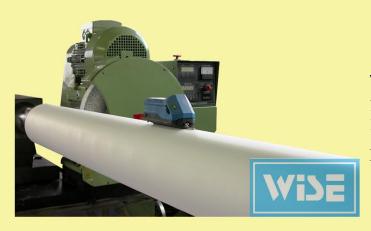

### RG Series

Industrial Roller Cylindrical /
Convex / Concave Grinding Automatically
(We also have Convex / Tapered / Cylindrical Models.)

# Adaptability:

Can be mounted onto any lathe without modification.